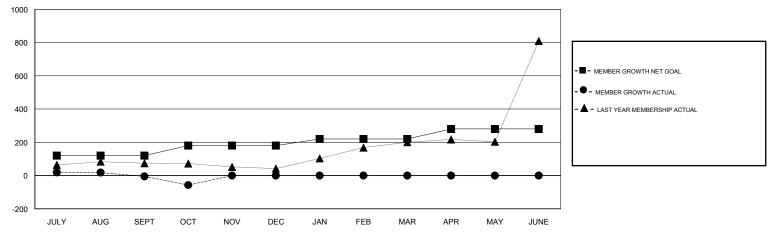

## GMT: N S SANKAR

| GMT: N S SA   | NKAR          |             | LOCAT         | INDIA                 |                           |                         | GMT CA                                             |
|---------------|---------------|-------------|---------------|-----------------------|---------------------------|-------------------------|----------------------------------------------------|
|               | Clui          | os          |               | Members               |                           |                         |                                                    |
|               | RESULTS FO    | R 2018-2019 |               | RESULTS FOR 2018-2019 |                           |                         |                                                    |
| QUARTER       | NEW CLUB GOAL | NEW CLUBS   | DROPPED CLUBS | QUARTER               | MEMBER GROWTH NET<br>GOAL | MEMBER GROWTH<br>ACTUAL | DROPPED<br>MEMBERS ACTUAL<br>(including transfers) |
| JULY/AUG/SEPT | 6             | 3           | 0             | JULY/AUG/SEPT         | 120                       | 143                     | 137                                                |
| OCT/NOV/DEC   | 3             | 1           | 0             | OCT/NOV/DEC           | 60                        | 28                      | 78                                                 |
| JAN/FEB/MAR   | 2             | 0           | 0             | JAN/FEB/MAR           | 40                        | 0                       | 0                                                  |
| APR/MAY/JUNE  | 2             | 0           | 0             | APR/MAY/JUNE          | 60                        | 0                       | 0                                                  |