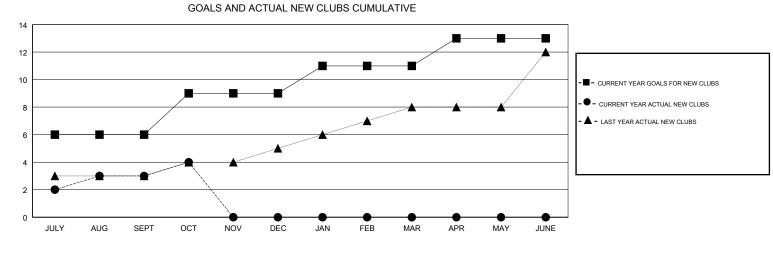

## GMT: N S SANKAR

| GMT: N S SA   | NKAR          |             | LOCAT         | INDIA                 |                           |                         | GMT CA                                             |
|---------------|---------------|-------------|---------------|-----------------------|---------------------------|-------------------------|----------------------------------------------------|
|               | Clui          | os          |               | Members               |                           |                         |                                                    |
|               | RESULTS FO    | R 2018-2019 |               | RESULTS FOR 2018-2019 |                           |                         |                                                    |
| QUARTER       | NEW CLUB GOAL | NEW CLUBS   | DROPPED CLUBS | QUARTER               | MEMBER GROWTH NET<br>GOAL | MEMBER GROWTH<br>ACTUAL | DROPPED<br>MEMBERS ACTUAL<br>(including transfers) |
| JULY/AUG/SEPT | 6             | 3           | 0             | JULY/AUG/SEPT         | 120                       | 143                     | 137                                                |
| OCT/NOV/DEC   | 3             | 1           | 0             | OCT/NOV/DEC           | 60                        | 28                      | 78                                                 |
| JAN/FEB/MAR   | 2             | 0           | 0             | JAN/FEB/MAR           | 40                        | 0                       | 0                                                  |
| APR/MAY/JUNE  | 2             | 0           | 0             | APR/MAY/JUNE          | 60                        | 0                       | 0                                                  |